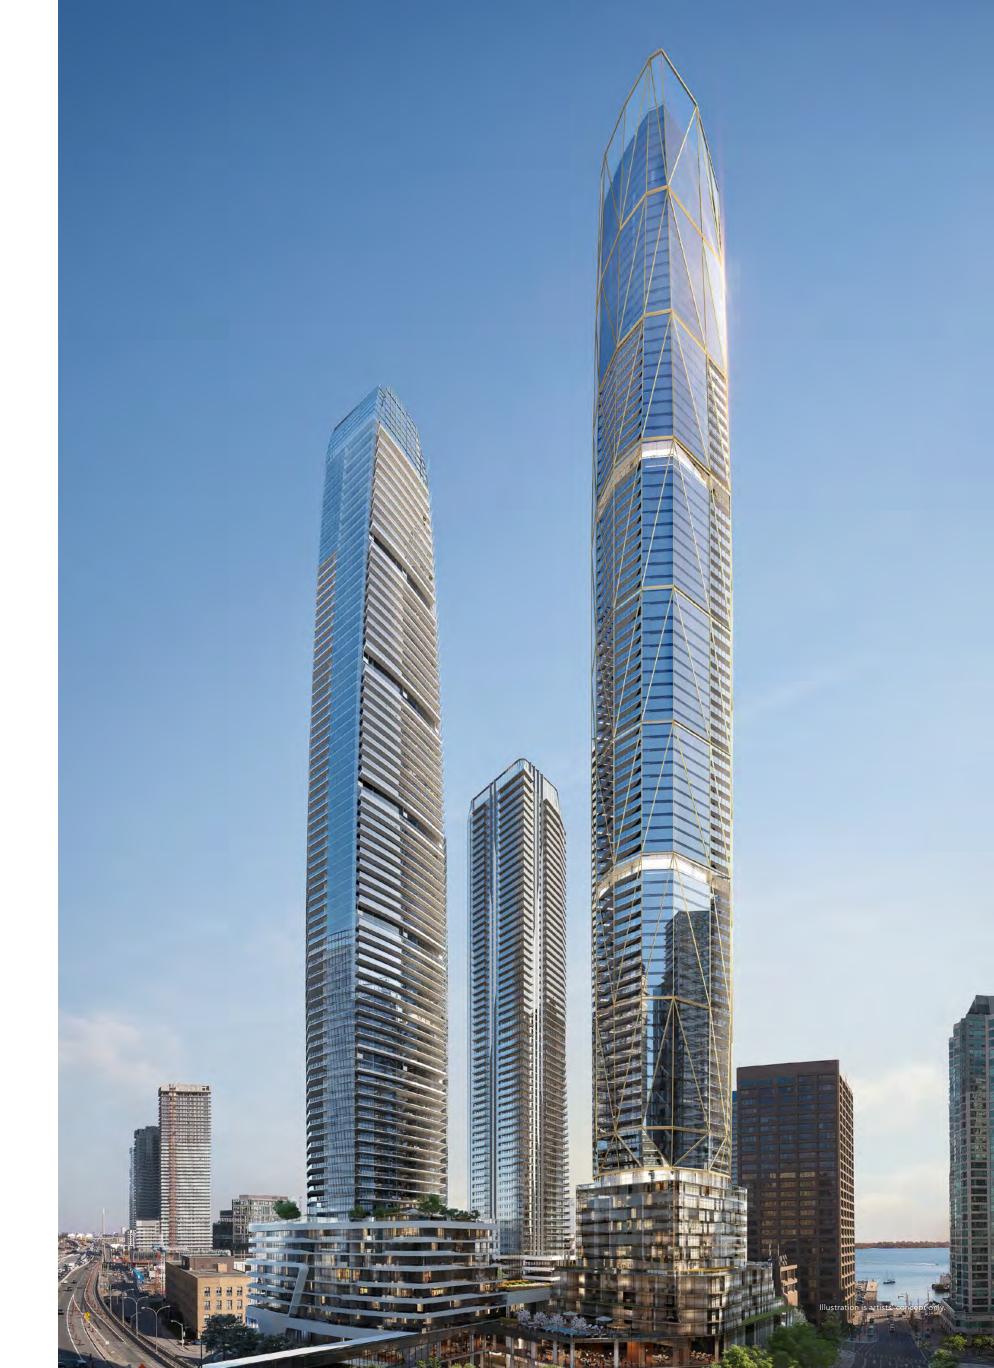

(65, 80 and 95 Storeys)

80,000 sq.ft. of Indoor/Outdoor Residential Amenities

50,000 sq.ft. Community Centre with 6 Lane Swimming Pool

and Gymnasium

PATH CONNECTION 160,000 sq.ft. of Retail Space

### URBAN LIVING

ROOM HOTEL

with Meeting Space and Ballroom

MILLION sq.ft. of Office Space

**ACRES** Future Lower Yonge Precinct Park

Pinnacle One Yonge presents an inspired vision at the nexus of Toronto's iconic Yonge Street and Lake Shore Blvd. Offering three magnificent residential towers and over 80,000 sq.ft. of indoor and outdoor amenities, Pinnacle One Yonge will redefine urban living in the country's largest city.

# RISE ABOVE THE CITY

Steps to Toronto's exciting waterfront and minutes to the Financial and the Entertainment districts, SkyTower is anchored by Toronto's PATH system as it climbs skyward towards a residential summit unprecedented in height. But this distinction is just part of the story.