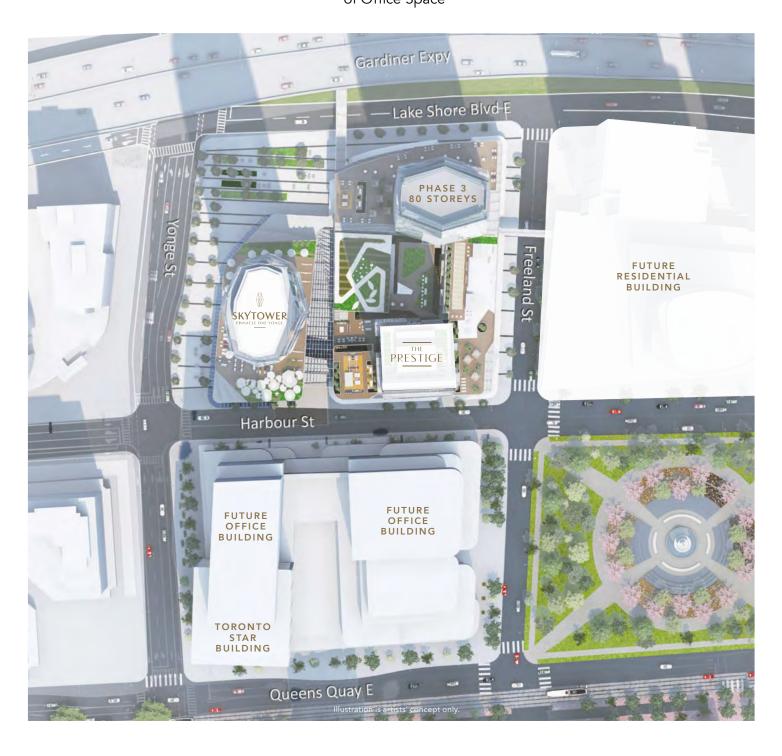

(65, 80 and 95 Storeys)

80,000 sq.ft. of Indoor/Outdoor Residential Amenities

50,000 sq.ft. Community Centre with 6 Lane Swimming Pool

and Gymnasium

PATH CONNECTION 160,000 sq.ft. of Retail Space

### URBAN LIVING

ROOM HOTEL

with Meeting Space and Ballroom

MILLION sq.ft. of Office Space

**ACRES** Future Lower Yonge Precinct Park

Pinnacle One Yonge presents an inspired vision at the nexus of Toronto's iconic Yonge Street and Lake Shore Blvd. Offering three magnificent residential towers and over 80,000 sq.ft. of indoor and outdoor amenities, Pinnacle One Yonge will redefine urban living in the country's largest city.

# RISE ABOVE THE CITY

Steps to Toronto's exciting waterfront and minutes to the Financial and the Entertainment districts, SkyTower is anchored by Toronto's PATH system as it climbs skyward towards a residential summit unprecedented in height. But this distinction is just part of the story.