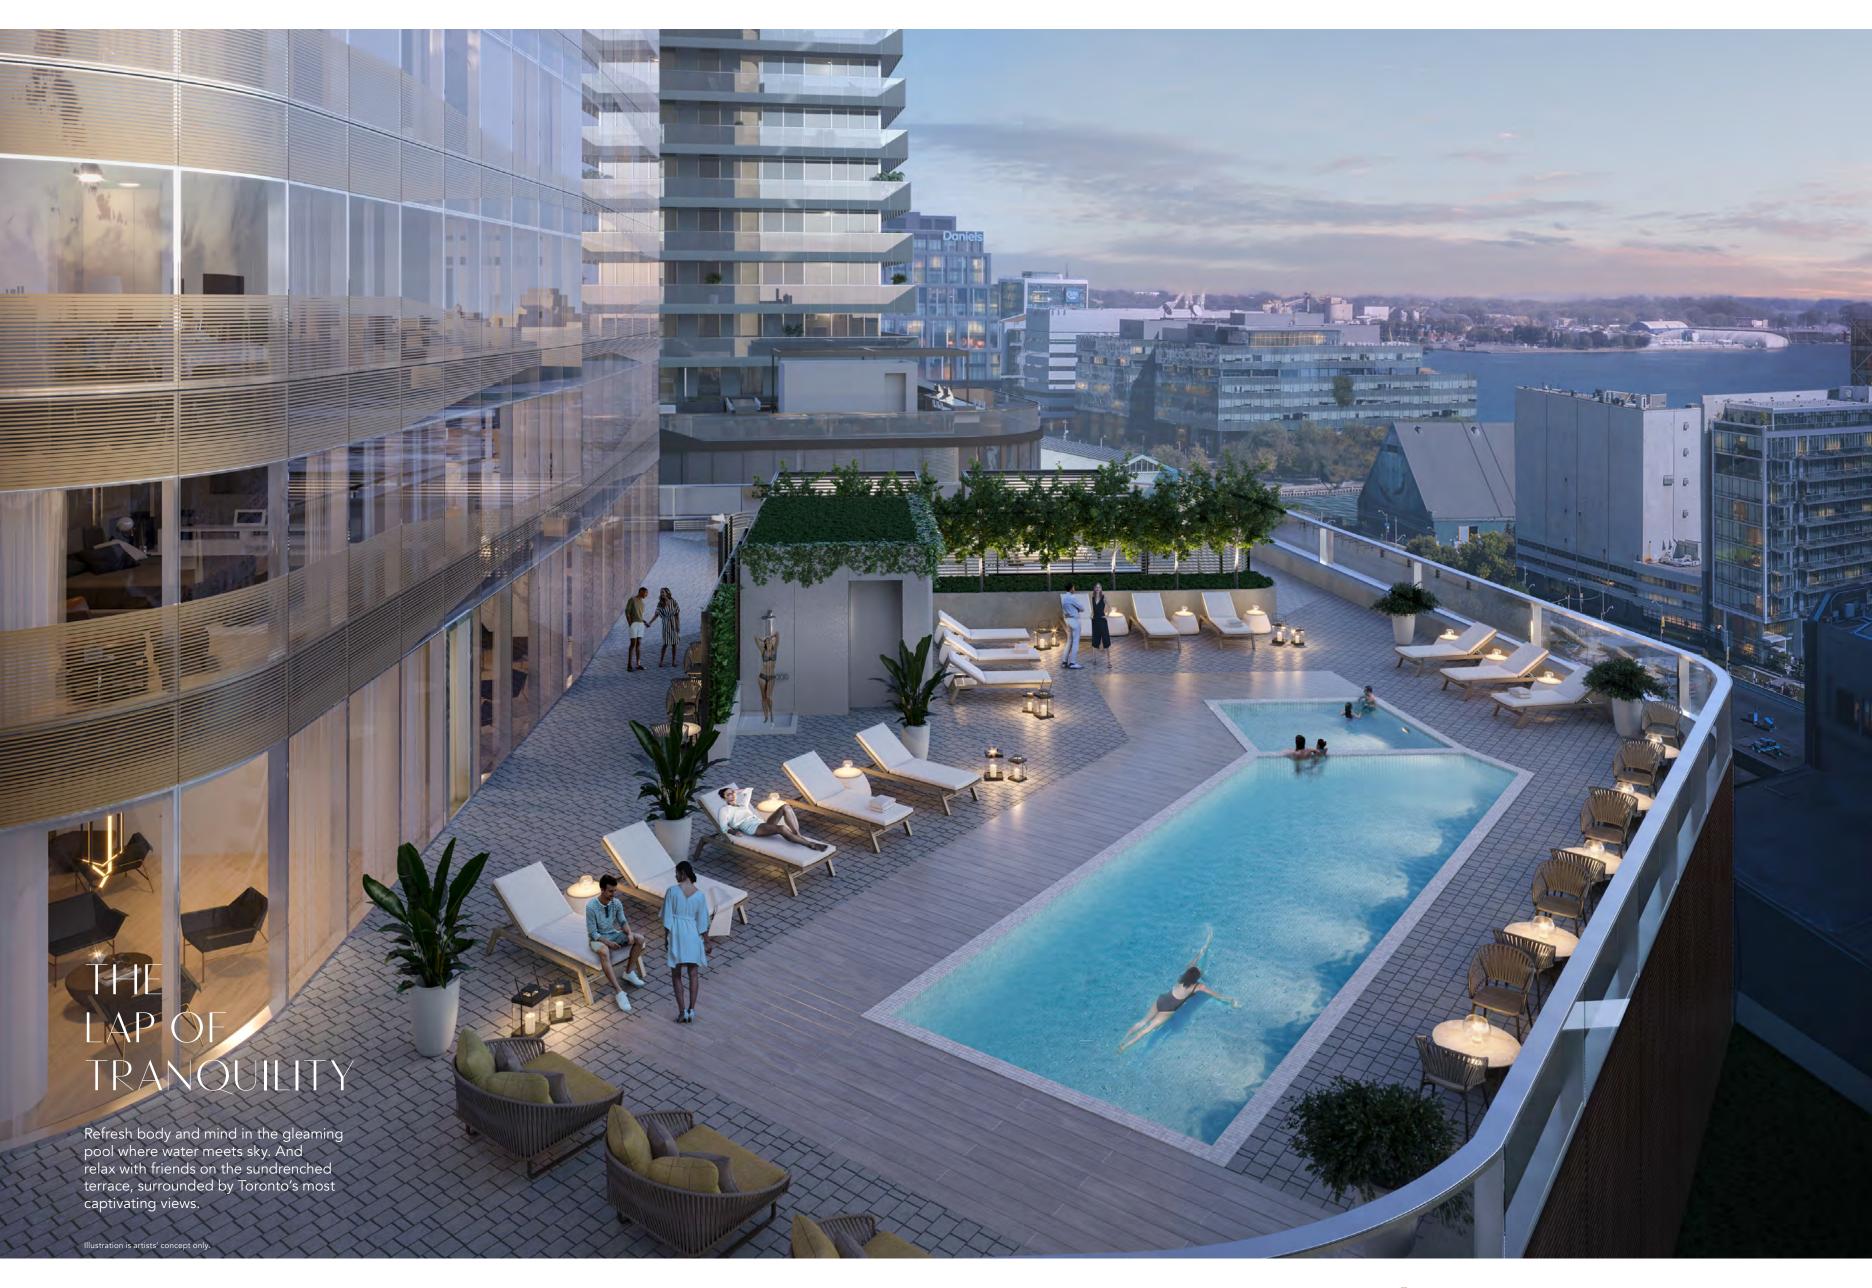

ce and Ballroom

MILLION sq.ft. of Office Space



**ACRES** Future Lower Yonge Precinct Park

Pinnacle One Yonge presents an inspired vision at the nexus of Toronto's iconic Yonge Street and Lake Shore Blvd. Offering three magnificent residential towers and over 80,000 sq.ft. of indoor and outdoor amenities, Pinnacle One Yonge will redefine urban living in the country's largest city.







# RISE ABOVE THE CITY

Steps to Toronto's exciting waterfront and minutes to the Financial and the Entertainment districts, SkyTower is anchored by Toronto's PATH system as it climbs skyward towards a residential summit unprecedented in height. But this distinction is just part of the story.



TALL,
IMPRESSIVE,
SKYTOWER RISES
MAJESTICALLY TO
NEW HEIGHTS
OF ELEGANCE
FROM THE
FOOT OF
YONGE STREET.









### FITNESS FOR ALL IN THE BALANCE

Achieve your highest performance in SkyTower's fitness centre. Or be inspired and find the balance between mind and soul in the light-filled yoga space. Whatever your choice, you'll do it in a surrounding where you will find your perfect harmony.

18 19

# ENTERTAIN IN SOPHISTICATED STYLE

The most beautiful space in the city and it's all yours for hosting private events in matchless elegance. Against the everchanging backdrop of magnificent views of the city and the lake, your gatherings are certain to captivate and impress.



### A SENSE OF PLACE

Put yourself at the front and centre of Toronto's active waterfront, where you can stroll the boardwalk, enjoy the lake, bike along the Martin Goodman Trail or simply dig your toes into the warm sand tha