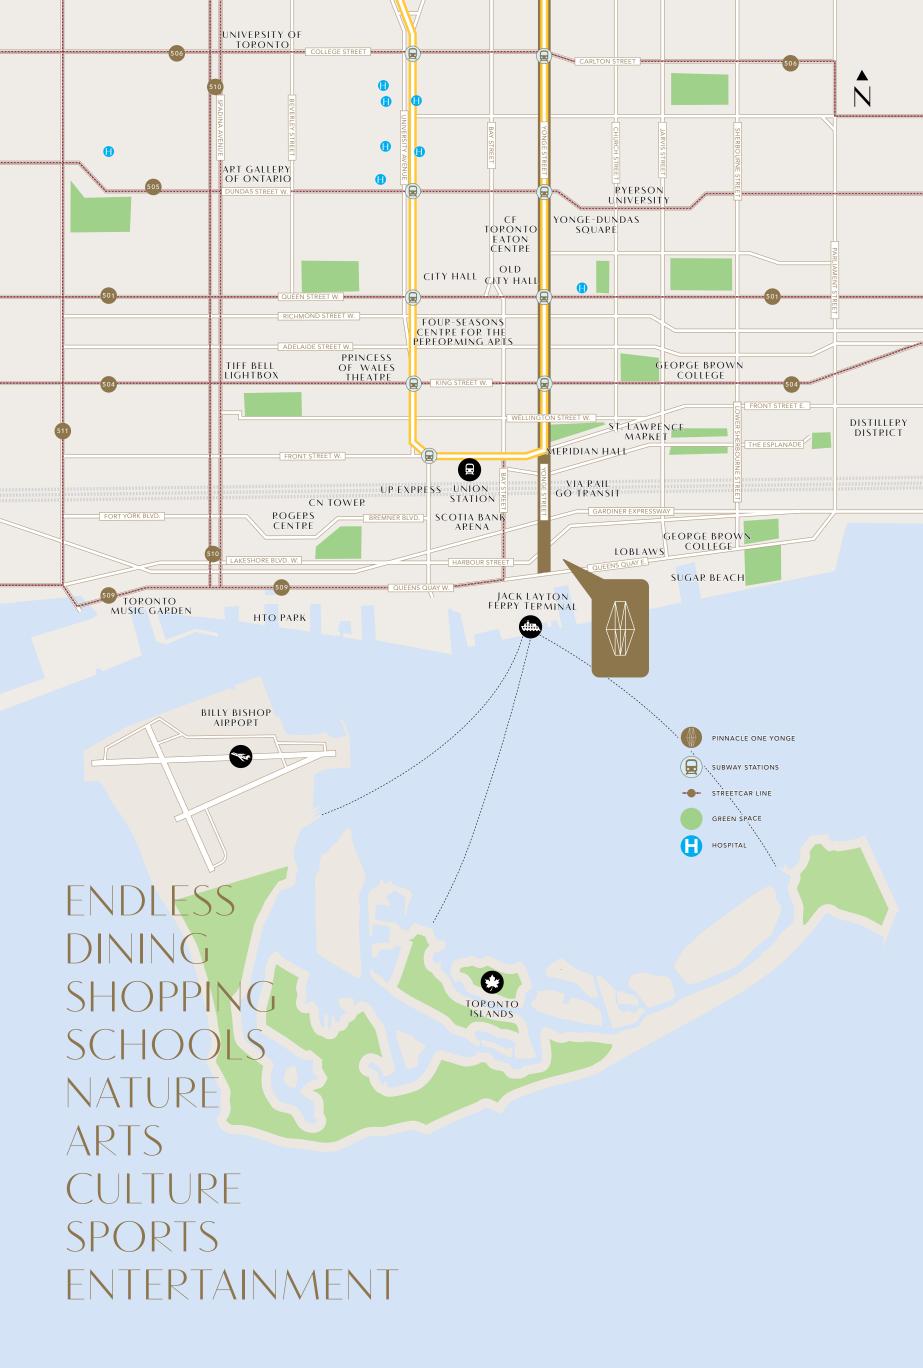

## PINNACLE LANDMARK LOCATIONS YOU LOVE

Based in Vancouver, British Columbia, Pinnacle International has been one of Canada's prestigious builders of luxury condominium residences for over four decades.

Pinnacle's portfolio includes over 12,000 completed units in landmark communities in Vancouver,

Toronto, Mississauga and San Diego. A Pinnacle community is always

place-perfect, with an élan of its own.